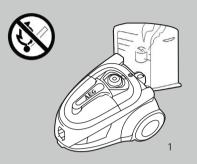

- 10. Keep hair, loose clothing, fingers and all parts of body away from openings and moving parts.
- 11. Turn all controls off before unplugging.
- 12. Use extra care when cleaning on stairs.
- 13. Do not use to pick up flammable or combustible liquids, such as gasoline, or use in areas where they may be present
- Hold plug when rewinding onto cord reel. Do not allow plug to whip when rewinding.
- 15. Unplug before connecting the hose
- Do not pick up anything that is burning or smoking, such as cigarettes, matches, or hot ashes.
- 17. Do not use without dust bag and/or filter in place.
- 18. If the supply cord is damaged, it must be replaced by the manufacturer or its service agent or a similarly qualified person in order to avoid a hazard.