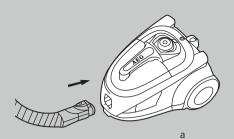

#### 1. 호스, 연장관, 액세서리 연결하기

a. 호스 연결 및 분리

- 연결:호스를 청소기 상단 투입구 부분에 걸쇠에서 딸깍하고 소리가 날 때까지 오른쪽으로 호스를 돌려 끼우십시오.
- 분리: 전원 플러그를 분리하신 후 걸쇠를 눌러 호스를 왼쪽 로 돌려 분리하십시오.

# Assembling Vacum Cleaner

Always remove the plug from the power socket before fitting or removing accessories!

1. Connecting vacuum cleaner

a. Fitting or removing the flexible hose

#### Fitting:

Insert flexible hose into the air intake duct on the top of appliance. Turn right until it clicks into position