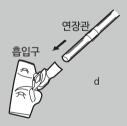

### 2. 연장관 및 액세서리 연결

- b. 연장관에 호스 손잡이와 흡입구를 연결시키기 위해서는 양쪽을 잡고 연결부위에서 딸깍하고 소리가 날 때까지 밀어 넣어 주십시오. (분리 시에는 걸쇠를 누르면서 잡아 빼주십시오.)
- c. 분리 버튼을 튜브 바깥쪽으로 밀어 내리고 안쪽 튜브를 길이에 맞게 내려서 조정합니다.
- d. 흡입구에 연장관을 걸쇠에서 딸깔 소리가 날 때까지(분리 시에는 걸쇠를 누르면서 잡아 빼주십시오.) 밀어 넣어 주 십시오.