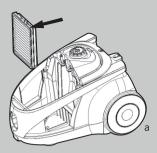

#### 1. 호스, 연장관, 액세서리 연결하기

a. 호스 연결 및 분리

- 연결:호스를 청소기 상단 투입구 부분에 걸쇠에서 딸깍하고 소리가 날 때까지 오른쪽으로 호스를 돌려 끼우십시오.
- 분리: 전원 플러그를 분리하신 후 걸쇠를 눌러 호스를 왼쪽 로 돌려 분리하십시오.

# Assembling Vacum Cleaner

Always remove the plug from the power socket before fitting or removing accessories!

1. Connecting vacuum cleaner

a. Fitting or removing the flexible hose

#### Fitting:

Insert flexible hose into the air intake duct on the top of appliance. Turn right until it clicks into position