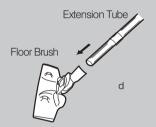

### 2. 연장관 및 액세서리 연결

- b. 연장관에 호스 손잡이와 흡입구를 연결시키기 위해서는 양쪽을 잡고 연결부위에서 딸깍하고 소리가 날 때까지 밀어 넣어 주십시오. (분리 시에는 걸쇠를 누르면서 잡아 빼주십시오.)
- c. 분리 버튼을 튜브 바깥쪽으로 밀어 내리고 안쪽 튜브를 길이에 맞게 내려서 조정합니다.
- d. 흡입구에 연장관을 걸쇠에서 딸깔 소리가 날 때까지(분리 시에는 걸쇠를 누르면서 잡아 빼주십시오.) 밀어 넣어 주 십시오.

#### Removing :

Turn left and take off to release the flexible hose firmly from the air intake duct.

- 2. Fitting the extension tubes and accessories
- b. Fitting the extension tube to the handle.
- c. Fitting the extension tubes.
- d. Fitting the brush to the extension tube.
- d. Fitting Floor brush I deal for the daily cleaning on carpets and hard floors.