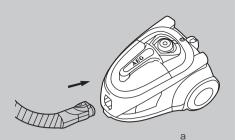

### 각부의명칭

- 1 전원버튼
- 2 호스
- 3 길이 조절식 튜브
- 4 바닥/카펫용 스피디클린 흡입구
- 5 먼지통 잠금 버튼
- 6 본체
- 7 대형휠
- **8** 본체 손잡이

## Features

- 1. On/off switch
- 2. Hose
- 3. Extention Tube
- 4. Floor Brush
- 5. Locking Button
- 6. Base Body
- 7. Big Wheel
- 8. Handle