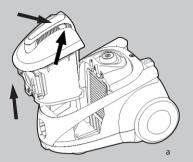

#### 1. 호스, 연장관, 액세서리 연결하기

a. 호스 연결 및 분리

- 연결:호스를 청소기 상단 투입구 부분에 걸쇠에서 딸깍하고 소리가 날 때까지 오른쪽으로 호스를 돌려 끼우십시오.
- 분리: 전원 플러그를 분리하신 후 걸쇠를 눌러 호스를 왼쪽 로 돌려 분리하십시오.

# Assembling Vacum Cleaner

Always remove the plug from the power socket before fitting or removing accessories!

1. Connecting vacuum cleaner

a. Fitting or removing the flexible hose

#### Fitting:

Insert flexible hose into the air intake duct on the top of appliance. Turn right until it clicks into position