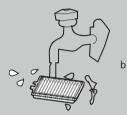

# 청소기 관리 1.먼지통 비우기

항상 먼지통이 제대로 장착되어 있는 상태에서 작동하십시오. 만약 먼지통의 헤파필터 장착을 잊거나 잘못된 방식으로 장착하 였다면 먼지통의 부속품이 제대로 작동되지 않을 수 있습니다.

- a.호스를 분리한 후 잠김 버튼을 누른 상태에서 먼지통을 들어 올려 꺼내십시오.
- b. 먼지통의 잠김 버튼을 눌러 뚜껑을 열은 후 쓰레기를 비워 주십시오.

# Mainiemance

- 1. Spilling rubbish from the dust compartment subassembly
- Always operate the cleaner with the dust compartment subassembly whole installed.
- After press the OFF side of the switch & power regulation switch , disconnect the hose and proceed as follow:
- a. Take out the dust-cup Press the locking button.
- b. Spill rubbish. Press the locking block and spill rubbish.