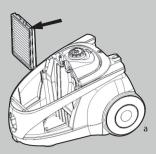

#### 1. 호스, 연장관, 액세서리 연결하기

a. 호스 연결 및 분리

- 연결:호스를 청소기 상단 투입구 부분에 걸쇠에서 딸깍하고 소리가 날 때까지 오른쪽으로 호스를 돌려 끼우십시오.
- 분리: 전원 플러그를 분리하신 후 걸쇠를 눌러 호스를 왼쪽 로 돌려 분리하십시오.

# Assembling Vacum Cleaner

Always remove the plug from the power socket before fitting or removing accessories!

1. Connecting vacuum cleaner

a. Fitting or removing the flexible hose

#### Fitting:

Insert flexible hose into the air intake duct on the top of appliance. Turn right until it clicks into position