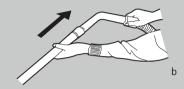

#### 1. 호스, 연장관, 액세서리 연결하기

a. 호스 연결 및 분리

- 연결:호스를 청소기 상단 투입구 부분에 걸쇠에서 딸깍하고 소리가 날 때까지 오른쪽으로 호스를 돌려 끼우십시오.
- 분리: 전원 플러그를 분리하신 후 걸쇠를 눌러 호스를 왼쪽 로 돌려 분리하십시오.

#### Removing :

Turn left and take off to release the flexible hose firmly from the air intake duct.

- 2. Fitting the extension tubes and accessories
- b. Fitting the extension tube to the handle.
- c. Fitting the extension tubes.
- d. Fitting the brush to the extension tube.
- d. Fitting Floor brush I deal for the daily cleaning on carpets and hard floors.