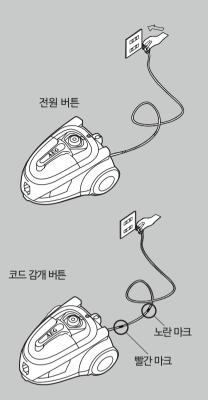

## 최상의 청소 성능을 위해

코드를 충분히 뽑아 콘센트에 연결해 주십시오. 전선 위의 노란색 마크는 가장 적합한 전선 길이입니다. 전선을 빨간 마크 이상으로 뽑지 마십시오.

- 1. 진공 청소기를 사용하기 위해서는 전원버튼을 눌러 주십시오.
- 코드를 되감기 위해서는 한 손으로 코드 감개 버튼을 눌러주고, 코드가 급격하게 들어가는 것을 방지하기 위해 다른 한 손으로 부드럽게 들어가도록 조절해 주십 시오. 플러그가 튕길 경우, 청소기의 본체 손상 또는 주위 사람들이 다칠 수 있습니다.
- 3. 바닥/카펫용 스피디클린흡입구 사용 마루바닥과 카펫을 매일 청소하기 이상적인 흡입구
- 모든바닥재에서 사용할 수 있습니다.