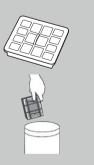

#### 2) 먼지통내 먼지 분리콘의 세척

- c-1.먼지통내 먼지 분리콘을 콘의 바닥부분에 명시된 방법대로 분리 하십시오
- c-2. 분리콘을 미지근한 물에 세척하거나 더러움 정도가 심할 경우 브 러쉬를 사용하여 깨끗하게 세척해주십시오.
- c-3.세척 후 분리콘 바닥부분에 명시된 방법대로 먼지통에 다시 끼워 넣어주십시오.

Caution:Never wash emphatically.

- 2. Cleaning the air-inlet cone
- c-1. Turn off the air-inlet cone following the sign on the bottom of the cone.
- c-2. Check the cone if there is a severely solid around it .Then clean it with lukewarm water and dry it or clean it with brush.
- c-3. Turn on the air-inlet cone following the sign on the bottom of the cone.
- 3. Cleaning and Changing Micro filter for air-outlet
  - d. Open the grille for air-outlet.
- d-1. When open the grille for air-outlet, the Micro filter for air-outlet is found.
- d-2. Take the filter out and change a clean one.
- d-3. Close the grille for air-outlet.