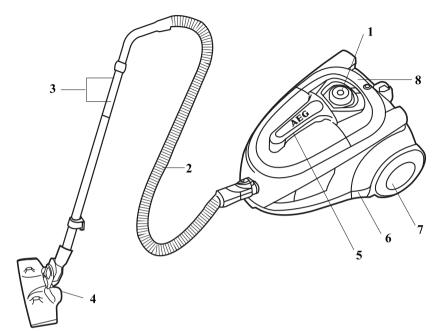

### 각부의명칭

- 1 전원버튼
- 2 호스
- 3 길이 조절식 튜브
- 4 바닥/카펫용 스피디클린 흡입구
- 5 먼지통 잠금 버튼
- 6 본체
- 7 대형휠
- **8** 본체 손잡이

## Features

- 1. On/off switch
- 2. Hose
- 3. Extention Tube
- 4. Floor Brush
- 5. Locking Button
- 6. Base Body
- 7. Big Wheel
- 8. Handle