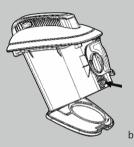

### 각부의명칭

- 1 전원버튼
- 2 호스
- 3 길이 조절식 튜브
- 4 바닥/카펫용 스피디클린 흡입구
- 5 먼지통 잠금 버튼
- 6 본체
- 7 대형휠
- **8** 본체 손잡이

## Features

- 1. On/off switch
- 2. Hose
- 3. Extention Tube
- 4. Floor Brush
- 5. Locking Button
- 6. Base Body
- 7. Big Wheel
- 8. Handle