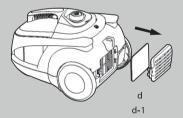

#### 3) 배기필터(마이크로필터)의 세척 및 교체

d. 배기구 커버를 열어 주십시오.

- d-1. 커버를 열면 배기 필터를 발견하실 수 있습니다.
- d-2. 배기 필터를 꺼내어 새로운 필터로 교환하십시오.

d-3.배기구 커버를 닫아 주십시오.

Caution:Never wash emphatically.

- 2. Cleaning the air-inlet cone
- c-1. Turn off the air-inlet cone following the sign on the bottom of the cone.
- c-2. Check the cone if there is a severely solid around it .Then clean it with lukewarm water and dry it or clean it with brush.
- c-3. Turn on the air-inlet cone following the sign on the bottom of the cone.
- 3. Cleaning and Changing Micro filter for air-outlet
  - d. Open the grille for air-outlet.
- d-1. When open the grille for air-outlet, the Micro filter for air-outlet is found.
- d-2. Take the filter out and change a clean one.
- d-3. Close the grille for air-outlet.