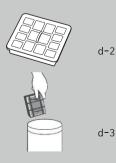

#### 2) 먼지통내 먼지 분리콘의 세척

- c-1.먼지통내 먼지 분리콘을 콘의 바닥부분에 명시된 방법대로 분리 하십시오
- c-2. 분리콘을 미지근한 물에 세척하거나 더러움 정도가 심할 경우 브 러쉬를 사용하여 깨끗하게 세척해주십시오.
- c-3.세척 후 분리콘 바닥부분에 명시된 방법대로 먼지통에 다시 끼워 넣어주십시오.

Caution:Never wash emphatically.

- 2. Cleaning the air-inlet cone
- c-1. Turn off the air-inlet cone following the sign on the bottom of the cone.
- c-2. Check the cone if there is a severely solid around it .Then clean it with lukewarm water and dry it or clean it with brush.
- c-3. Turn on the air-inlet cone following the sign on the bottom of the cone.
- 3. Cleaning and Changing Micro filter for air-outlet
  - d. Open the grille for air-outlet.
- d-1. When open the grille for air-outlet, the Micro filter for air-outlet is found.
- d-2. Take the filter out and change a clean one.
- d-3. Close the grille for air-outlet.