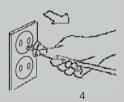

#### 1. 호스, 연장관, 액세서리 연결하기

a. 호스 연결 및 분리

- 연결:호스를 청소기 상단 투입구 부분에 걸쇠에서 딸깍하고 소리가 날 때까지 오른쪽으로 호스를 돌려 끼우십시오.
- 분리: 전원 플러그를 분리하신 후 걸쇠를 눌러 호스를 왼쪽 로 돌려 분리하십시오.

# Assembling Vacum Cleaner

Always remove the plug from the power socket before fitting or removing accessories!

1. Connecting vacuum cleaner

a. Fitting or removing the flexible hose

#### Fitting:

Insert flexible hose into the air intake duct on the top of appliance. Turn right until it clicks into position