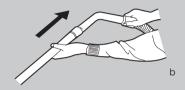

#### 1. 호스, 연장관, 액세서리 연결하기

a. 호스 연결 및 분리

- 연결:호스를 청소기 상단 투입구 부분에 걸쇠에서 딸깍하고 소리가 날 때까지 오른쪽으로 호스를 돌려 끼우십시오.
- 분리: 전원 플러그를 분리하신 후 걸쇠를 눌러 호스를 왼쪽 로 돌려 분리하십시오.

# Assembling Vacum Cleaner

Always remove the plug from the power socket before fitting or removing accessories!

1. Connecting vacuum cleaner

a. Fitting or removing the flexible hose

#### Fitting:

Insert flexible hose into the air intake duct on the top of appliance. Turn right until it clicks into position

#### Removing :

Turn left and take off to release the flexible hose firmly from the air intake duct.

- 2. Fitting the extension tubes and accessories
- b. Fitting the extension tube to the handle.
- c. Fitting the extension tubes.
- d. Fitting the brush to the extension tube.
- d. Fitting Floor brush I deal for the daily cleaning on carpets and hard floors.