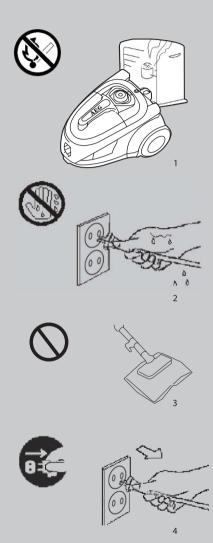

## 안전에 대한 주의 사항 (사용 전 주의 사항)

본 진공청소기는 국내용으로 제작되었으며 최상의 청소 성능과 함께 안전하게 설계되었습니다. 다음의 시항대로 이용해 주십시오.

- 사용 설명서를 읽고 그에 따른 목적 및 방법으로만 사용하여 주십시오.
- 진공 청소기 코드를 꽂은 상태로 청소기를 두지 마시고, 청소기를 사용하지 않을 때에는 코드를 뽑아주십시오
- 전기 충격에 대한 위험을 최소화하기 위해 외부 또
   는 젖은 바닥에는 사용하지 마십시오.
- 어린이가 사용하지 않도록 주의하십시오.
- 코드가 손상된 채로 청소기를 사용하지 마십시오. 만약 다음과 같은 이유로 청소기가 작동하지 않을 때에는 반드시 서비스 센터를 통하여 교체하여 주 십시오. 청소기가 떨어졌을 때, 손상을 입었을 때, 물에 빠졌을 때, 밖에 두었을 때
- 코드를 세게 끌어당기거나 코드가 끼인 상태로 문을 닫지 마십시오. 또한 코드를 날카로운 물체 및 모서리 주변을 피해서 사용해주십시오. 코드의 표시된 선만큼만 꺼내어 사용하시고, 코드를 향시 인화성 물체에서 멀리 떨어트려 주십시오.
- 코드를 당겨 전원 코드를 뽑지 마시고, 플러그를 잡고 뽑아주십시오.
- 젖은 손으로 코드를 만지거나 청소기를 작동하지 마십시오.
- 플러그를 뽑기 전에 전원을 꺼주십시오.
- 계단에서 청소를 할 때에는 특별히 주의하여 주십 시오.
- 인화성 물질이 가까운 장소에서는 사용하지 마십 시오.
- 코드를 다시 감아 넣을 때 플러그가 급히 움직이지 않도록 손으로 잡아 주십시오.
- 호스를 연결하기 전에 플러그를 뽑으십시오.

- 타고 있는 담뱃재, 타다 남은 불씨 등을 흡입하지 마십시오.
- 먼지봉투 또는 필터가 제대로 장착되지 않은 상태 에서는 사용하지 마십시오.
- 전원 코드 및 플러그의 손상 시 위험하오니 반드시 고객 센터를 통해서 코드 및 플러그를 교체하시기 바랍니다.
- 인화성 물질이 가까운 장소에서는 사용하지 마십 시오.
- 호스를 연결하기 전에 플러그를 뽑으십시오.
- 먼지봉투 또는 필터가 제대로 장착되지 않은 상태 에서는 사용하지 마십시오.
- 본 제품은 가정용입니다.
- 모든 서비스 문의 또는 제품의 수리가 필요할 경우 에는 고객센터로 문의해 주십시오.

## 안전에 대한 주의 사항

양극화 플러그가 장착된 진공 청소기 사용 시 전기적 쇼크의 위험을 줄이기 위한 주의 사항입니다. 본 청소 기에 장착된 플러그는 오직 한 방향으로만 꽂아 사용하 실 수 있습니다. 플러그가 콘센트에 잘 맞지 않을 경우 반대 방향으로 다시 꽂아 주십시오. 그래도 콘센트에 맞지 않을 경우엔 반드시 고객 센터를 통해서 플러그를 교체하시기 바랍니다.

### 문제 해결 (사용 시 위험을 예방하는 방법)

흡입구, 연장관, 호스 또는 필터가 막히면 공기 흐름이 차단되어 진공 청소기가 자동으로 정 지 될 수 있습니 다. 이와 같은 경우에는 플러그를 뽑아 전원을 분리한 다음 20~30분 정도 열을 식히십시오. 막힌 부위를 청 소하거 나 또는 필터를 교체한 후 다시 작동하십시오.

- 1. 담배 꽁초 및 난로 등의 가연성 물체 근처에서 진공 청소기를 사용하지 마십시오.
- 콘센트에 플러그를 꽃을 때 손에 물기가 없는지 꼭 확인하여 주십시오.
- 3.진공 청소기를 사용하기 전에 흡입하기 힘든 크거 나 날카로운 물체가 없도록 주의하여 주십시오.
- 4.본 청소기에 강착된 플러그는 오직 한 방향으로만 꽃아 사용하실 수 있습니다. 플러그가 콘센트에 잘 맞지 않을 경우 반대 방향으로 다시 꽂아 주십시오.

- 1. Do not operate the vacuum cleaner too close to heaters and like radiators, cigarette butts etc.
- 2. Before you insert the plug into the wall contact, make sure your hand is dry.
- 3. Before you start using the vacuum cleaner, please remove large or sharp objects from the floor in order to prevent that the paper filter is damaged.
- 4. When you want to pull the plug from the wall contact, please do this at the plug itself and not by means of the electrical cable.