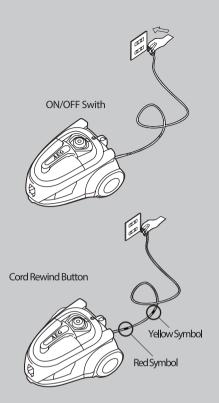

## 최상의 청소 성능을 위해

코드를 충분히 뽑아 콘센트에 연결해 주십시오. 전선 위의 노란색 마크는 가장 적합한 전선 길이입니다. 전선을 빨간 마크 이상으로 뽑지 마십시오.

- 1. 진공 청소기를 사용하기 위해서는 전원버튼을 눌러 주십시오.
- 코드를 되감기 위해서는 한 손으로 코드 감개 버튼을 눌러주고, 코드가 급격하게 들어가는 것을 방지하기 위해 다른 한 손으로 부드럽게 들어가도록 조절해 주십 시오. 플러그가 튕길 경우, 청소기의 본체 손상 또는 주위 사람들이 다칠 수 있습니다.
- 3. 바닥/카펫용 스피디클린흡입구 사용 마루바닥과 카펫을 매일 청소하기 이상적인 흡입구
- 모든바닥재에서 사용할 수 있습니다.

# Instructions For Use

Before using appliance, unwind a sufficient length of cable and insert the plug into the power socket. A yellow mark on the power cable shows the ideal cable length. Don't expend the cable beyond the red mark.

- 1. Press the ON/OFF button to switch the appliance on.
- 2. To rewind the power cable, press the rewind button with one hand and guide the cable with the other hand to ensure that it does not whip causing damage.