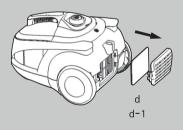

#### 3) 배기필터(마이크로필터)의 세척 및 교체

d. 배기구 커버를 열어 주십시오.

- d-1. 커버를 열면 배기 필터를 발견하실 수 있습니다.
- d-2. 배기 필터를 꺼내어 새로운 필터로 교환하십시오.

d-3.배기구 커버를 닫아 주십시오.

Caution:Never wash emphatically.

- 2. Cleaning the air-inlet cone
- c-1. Turn off the air-inlet cone following the sign on the bottom of the cone.
- c-2. Check the cone if there is a severely solid around it .Then clean it with lukewarm water and dry it or clean it with brush.
- c-3. Turn on the air-inlet cone following the sign on the bottom of the cone.
- 3. Cleaning and Changing Micro filter for air-outlet
  - d. Open the grille for air-outlet.
- d-1. When open the grille for air-outlet, the Micro filter for air-outlet is found.
- d-2. Take the filter out and change a clean one.
- d-3. Close the grille for air-outlet.