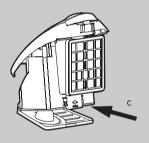

#### 2)배기 필터의 세척 및 교체

- C배기구 커버를 열어 주십시오
- c.커버를 열면 배기 필터를 발견하실 수 있습니다.
- d.배기 필터를 꺼내어 새로운 필터로 교환하십시오.
- c배기구커버를 닫아주십시오