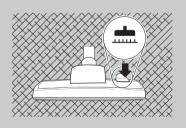

# 최상의 청소 성능을 위해

코드를 충분히 뽑아 콘센트에 연결해 주십시오. 전선 위의 노란색 마크는 가장 적합한 전선 길이입니다. 전선을 빨간 마크 이상으로 뽑지 마십시오.

- 1. 진공 청소기를 사용하기 위해서는 전원버튼을 눌러 주십시오.
- 2. 코드를 되감기 위해서는 한 손으로 코드 감개 버튼을 눌러주고, 코드가 급격하게 들어가는 것을 방지하기 위해 다른 한 손으로 부드럽게 들어가도록 조절해 주십시오. 플러그가 튕길 경우, 청소기의 본체 손상 또는 주위 사람들이 다칠 수 있습니다.
- 3. 바닥/카펫용 흡입구 사용 마루바닥과 카펫을 매일 청소하기 이상적인 흡입구
- 카펫 : 흡입구의 페달의 앞쪽을 눌러 흡입구 브러쉬가 들어가도록 해주십시오.
- 바닥 : 흡입구의 페달을 뒤쪽을 눌러 흡입구 브러쉬가 나오도록 해주십시오