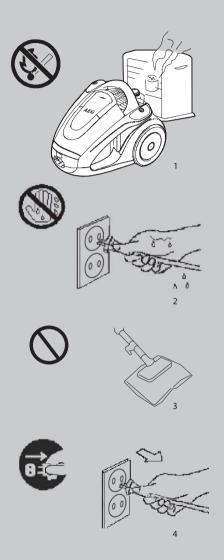

# 문제 해결 (사용시 위험을 예방하는 방법)

흡입구, 연장관, 호스 또는 필터가 막히면 공기 흐림이 차단되어 진공 청소기가 자동으로 정지 될 수 있습니 다. 이와 같은 경우에는 플러그를 뽑아 전원을 분리한 다음 20~30분 정도 열을 식히십시오. 막힌 부위를 청 소하거 나 또는 필터를 교체한 후 다시 작동하십시오.

- 1. 담배 꽁초 및 난로 등의 가연성 물체 근처에서 진공 청소기를 사용하지 마십시오.
- 2.콘센트에 플러그를 꽂을 때 손에 물기가 없는지 꼭 확인하여 주십시오.
- 3. 진공 청소기를 사용하기 전에 흡입하기 힘든 크거 나 날카로운 물체가 없도록 주의하여 주십시오.
- 4.본 청소기에 강착된 플러그는 오직 한 방향으로만 꽃아 사용하실 수 있습니다. 플러그가 콘센트에 잘 맞지 않을 경우 반대 방향으로 다시 꽃아 주십시오.

- 1. Do not operate the vacuum cleaner too close to heaters and like radiators, cigarette butts etc.
- Before you insert the plug into the wall contact, make sure your hand is dry.
- 3. Before you start using the vacuum cleaner, please remove large or sharp objects from the floor in order to prevent that the paper filter is damaged.
- 4. This vacuum cleaner has a polarized plug (one blade is winder than the other).
  - If the plug does not fit full in the outlet, reverse the plug.