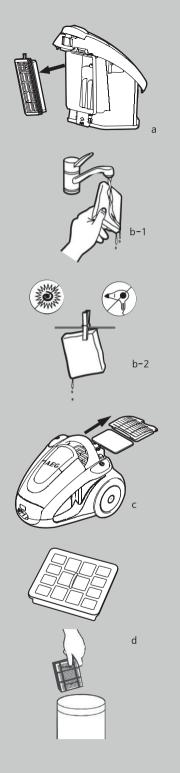

# 청소를 시작하기 전에

액세서리를 끼우거나 분리할 때는 항상 전원 플러그를 분리하여 주십시오.

### 1.호스,연장관,액세서리 연결하기

- a. 호스 연결 및 분리
- 연결: 호스를 청소기 상단 투입구 부분에 걸쇠에서 딸깍하고 소리가 날 때까지 호스를 끼우십시오
- 분리: 전원 플러그를 분리하신 후 걸쇠를 눌러 호스를 분리하십시오.

## 2.연장관 및 액세서리 연결

- b. 연장관에 호스 손잡이와 흡입구를 연결시키기 위해서는 양쪽을 잡고 연결부위에서 딸깍하고 소리가 날 때까지 밀 어 넣어 주십시오 (분리 시에는 걸쇠를 누르면서 잡아 빼 주십시오.)
- c.분리 버튼을 튜브 바깥쪽으로 밀어 내리고 안쪽 튜브를 길이에 막게 내려서 조정합니다.
- d. 흡입구에 연장관을 걸쇠에서 딸깔 소리가 날 때까지(분리 시에는 걸쇠를 누르면서 잡아 빼주십시오.) 밀어 넣어 주 십시오.

# 1.먼지통 비우기

항상 먼지통이 제대로 장착되어 있는 상태에서 작동하십시오 만약 먼지통의 헤피필터 장착을 잊거나 잘못된 방식으로 장착하 였다면 먼지통의 부속품이 제대로 작동되지 않을 수 있습니다.

- a.호스를 분리한 후 잠김 버튼을 누른 상태에서 먼지통의 손잡 이를 잡으십시오.
- b. 먼지통을 들어 올려 꺼내십시오.
- c 먼지통의 버튼을 누르십시오.

#### 1) 먼지통 헤파 필터의 세척 및 교체

- a. 먼지통을 본체에서 분리한 후 걸쇠를 눌러 주십시오.
- a. 필터를 먼지통에서 꺼내십시오.
- b. 헤파 필터를 흐르는 물에 헹구십시오 다시 장착하기 전에 필터를 공기에 충분히 말리십시오.
- a. 먼지통에 헤파 필터를 강착 해주십시오 필요하다면 새 필터로 교회하여 주십시오

#### 2)배기 필터의 세척 및 교체

- C배기구 커버를 열어 주십시오
- c.커버를 열면 배기 필터를 발견하실 수 있습니다.
- d.배기 필터를 꺼내어 새로운 필터로 교환하십시오.
- c배기구커버를 닫아주십시오