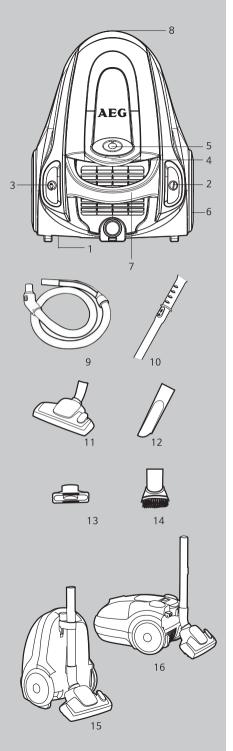

# 각부의 명칭

- 1코드
- 2 전원버튼
- 3 자동코드감개버튼
- 4 전면 덮개 손잡이
- 5 먼지통교체 표시기
- 6 바퀴
- 7 본체 손잡이
- 8 호스 투입구

## 액세사리

- 9 호스
- 10 길이 조정식 튜브
- 11 바닥/카펫용 흡입구
- 12 틈새 흡입구
- 13 가구용 흡입구
- 14 먼지 브러쉬 흡입구
- 15 수직 보관
- 16 가로 보관

# **Features**

- 1. Main cable
- 2. On/off switch
- 3. Cable rewind button
- 4. Top cover handle
- 5. Full dust indicator light
- 6. Big wheel
- 7. Handle
- 8. Hose connection

# Accessories

- 9. Hose
- 10. Telecopic extension tube
- 11. Combination floor nozzle
- 12. Crevice nozzle
- 13. Upholstery nozzle
- 14. Round brush
- 15. Dust bag and holder
- 16. Dust container