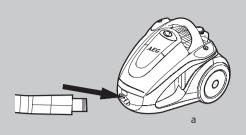

### 1.호스,연장관,액세서리 연결하기

- a. 호스 연결 및 분리
- 연결: 호스를 청소기 상단 투입구 부분에 걸쇠에서 딸깍하고 소리가 날 때까지 호스를 끼우십시오
- 분리: 전원 플러그를 분리하신 후 걸쇠를 눌러 호스를 분리하십시오.

# Assembling Vacum Cleaner

Always remove the plug from the power socket before fitting or removing accessories!

- 1. Connecting vacuum cleaner
- a. Fitting or removing the flexible hose

#### Fitting:

Insert flexible hose into the air intake duct on the top of appliance. Press until it clicks into position.