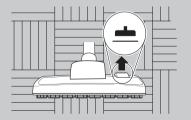

# 최상의 청소 성능을 위해

코드를 충분히 뽑아 콘센트에 연결해 주십시오. 전선 위의 노란색 마크는 가장 적합한 전선 길이입니다. 전선을 빨간 마크 이상으로 뽑지 마십시오.

- 1. 진공 청소기를 사용하기 위해서는 전원버튼을 눌러 주십시오.
- 2. 코드를 되감기 위해서는 한 손으로 코드 감개 버튼을 눌러주고, 코드가 급격하게 들어가는 것을 방지하기 위해 다른 한 손으로 부드럽게 들어가도록 조절해 주십시오. 플러그가 튕길 경우, 청소기의 본체 손상 또는 주위 사람들이 다칠 수 있습니다.
- 3. 바닥/카펫용 흡입구 사용 마루바닥과 카펫을 매일 청소하기 이상적인 흡입구
- 카펫 : 흡입구의 페달의 앞쪽을 눌러 흡입구 브러쉬가 들어가도록 해주십시오.
- 바닥 : 흡입구의 페달을 뒤쪽을 눌러 흡입구 브러쉬가 나오도록 해주십시오