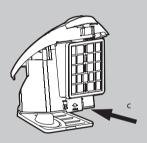

#### 2)배기 필터의 세척 및 교체

- C배기구 커버를 열어 주십시오
- c.커버를 열면 배기 필터를 발견하실 수 있습니다.
- d.배기 필터를 꺼내어 새로운 필터로 교환하십시오.
- c배기구커버를 닫아주십시오

## 1. Cleaning and changing filter or HEPA

- Filter for air-inlet should be cleaned at least twice a year or when it becomes visible solid.
- Clean HEPA for air-let when you find it is filled in.
- HEPA for air-inlet and filter for air-outlet are changed.
- Always operate the cleaner with filters and HEPA installed.
- Otherwise, reduced suction or motor damage may be result.
- Disconnect from electrical outlet, before cleaning filter.
- Do not use a washing machine to rinse filter.
- Do not use hair drier to dry it.
- 1. Cleaning and changing filter and HEPA for air-inlet
- a. After opening the dust-glass cap subassembly, rotate HEPA bracket until it is unlocked
- a. Remove HFPA bracket.
- b. Rinse HEPA in lukewarm water and dry Filter and HEPA completely. (HEPA is rinsed by brush.)
- a. Put the HEPA back or change new HEPA.
- 2. Changing filter for air-outlet
- c. Open the grille for air-outlet.
- c. When open the grille for air-outlet, the filter for airoutlet is found.
- d. Take the filter out and change a clean one.
- c. Close the grille for air-outlet.