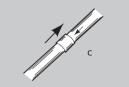

## 2.연장관 및 액세서리 연결

- b. 연장관에 호스 손잡이와 흡입구를 연결시키기 위해서는 양쪽을 잡고 연결부위에서 딸깍하고 소리가 날 때까지 밀 어 넣어 주십시오 (분리 시에는 걸쇠를 누르면서 잡아 빼 주십시오.)
- c.분리 버튼을 튜브 바깥쪽으로 밀어 내리고 안쪽 튜브를 길이에 막게 내려서 조정합니다.
- d. 흡입구에 연장관을 걸쇠에서 딸깔 소리가 날 때까지(분리 시에는 걸쇠를 누르면서 잡아 빼주십시오.) 밀어 넣어 주 십시오.