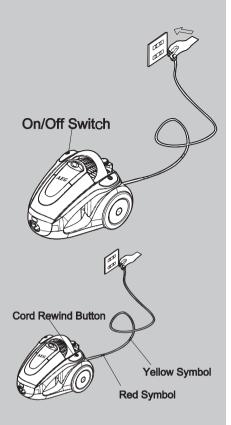

# 각부의 명칭

- 1코드
- 2 전원버튼
- 3 자동코드감개버튼
- 4 전면 덮개 손잡이
- 5 먼지통교체 표시기
- 6 바퀴
- 7 본체 손잡이
- 8 호스 투입구

# 최상의 청소 성능을 위해

코드를 충분히 뽑아 콘센트에 연결해 주십시오. 전선 위의 노란색 마크는 가장 적합한 전선 길이입니다. 전선을 빨간 마크 이상으로 뽑지 마십시오.

- 1. 진공 청소기를 사용하기 위해서는 전원버튼을 눌러 주십시오.
- 2. 코드를 되감기 위해서는 한 손으로 코드 감개 버튼을 눌러주고, 코드가 급격하게 들어가는 것을 방지하기 위해 다른 한 손으로 부드럽게 들어가도록 조절해 주십시오. 플러그가 튕길 경우, 청소기의 본체 손상 또는 주위 사람들이 다칠 수 있습니다.
- 3. 바닥/카펫용 흡입구 사용 마루바닥과 카펫을 매일 청소하기 이상적인 흡입구
- 카펫 : 흡입구의 페달의 앞쪽을 눌러 흡입구 브러쉬가 들어가도록 해주십시오.
- 바닥 : 흡입구의 페달을 뒤쪽을 눌러 흡입구 브러쉬가 나오도록 해주십시오

# Instructions For Use

Before using appliance, unwind a sufficient length of cable and insert the plug into the power socket. A yellow mark on the power cable shows the ideal cable length. Don't expend the cable beyond the red mark.

- 1. Press the ON/OFF button to switch the appliance on.
- 2. To rewind the power cable, press the rewind button with one hand and guide the cable with the other hand to ensure that it does not whip causing damage.
- Fitting Floor brush
   I deal for the daily cleaning on carpets and hard floors.