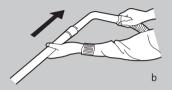

### 1.호스,연장관,액세서리 연결하기

- a. 호스 연결 및 분리
- 연결: 호스를 청소기 상단 투입구 부분에 걸쇠에서 딸깍하고 소리가 날 때까지 호스를 끼우십시오
- 분리: 전원 플러그를 분리하신 후 걸쇠를 눌러 호스를 분리하십시오.

#### Removing:

Removing the plug from the power socket. To release the flexible hose firmly from the air intake duct.

- 2. Fitting the extension tubes and accessories
- b. Fitting the extension tube to the handle.
- c. Fitting the extension tubes.
- d. Fitting the brush to the extension tube.