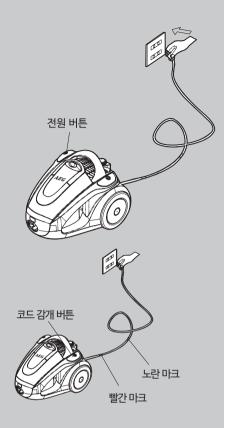

# 최상의 청소 성능을 위해

코드를 충분히 뽑아 콘센트에 연결해 주십시오. 전선 위의 노란색 마크는 가장 적합한 전선 길이입니다. 전선을 빨간 마크 이상으로 뽑지 마십시오.

- 1. 진공 청소기를 사용하기 위해서는 전원버튼을 눌러 주십시오.
- 2. 코드를 되감기 위해서는 한 손으로 코드 감개 버튼을 눌러주고, 코드가 급격하게 들어가는 것을 방지하기 위해 다른 한 손으로 부드럽게 들어가도록 조절해 주십시오. 플러그가 튕길 경우, 청소기의 본체 손상 또는 주위 사람들이 다칠 수 있습니다.
- 3. 바닥/카펫용 흡입구 사용 마루바닥과 카펫을 매일 청소하기 이상적인 흡입구
- 카펫 : 흡입구의 페달의 앞쪽을 눌러 흡입구 브러쉬가 들어가도록 해주십시오.
- 바닥 : 흡입구의 페달을 뒤쪽을 눌러 흡입구 브러쉬가 나오도록 해주십시오