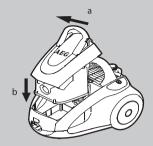

### 1.호스,연장관,액세서리 연결하기

- a. 호스 연결 및 분리
- 연결: 호스를 청소기 상단 투입구 부분에 걸쇠에서 딸깍하고 소리가 날 때까지 호스를 끼우십시오
- 분리: 전원 플러그를 분리하신 후 걸쇠를 눌러 호스를 분리하십시오.

# Assembling Vacum Cleaner

Always remove the plug from the power socket before fitting or removing accessories!

- 1. Connecting vacuum cleaner
- a. Fitting or removing the flexible hose

#### Fitting:

Insert flexible hose into the air intake duct on the top of appliance. Press until it clicks into position.

#### Removing:

Removing the plug from the power socket. To release the flexible hose firmly from the air intake duct.

- 2. Fitting the extension tubes and accessories
- b. Fitting the extension tube to the handle.
- c. Fitting the extension tubes.
- d. Fitting the brush to the extension tube.