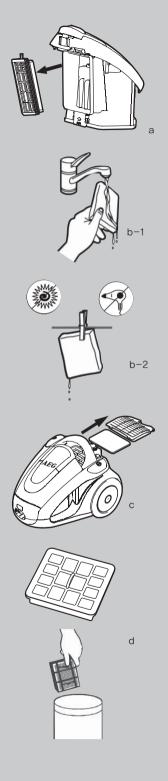

# 1.먼지통 비우기

항상 먼지통이 제대로 장착되어 있는 상태에서 작동하십시오 만약 먼지통의 헤피필터 장착을 잊거나 잘못된 방식으로 장착하 였다면 먼지통의 부속품이 제대로 작동되지 않을 수 있습니다.

- a.호스를 분리한 후 잠김 버튼을 누른 상태에서 먼지통의 손잡 이를 잡으십시오.
- b. 먼지통을 들어 올려 꺼내십시오.
- c 먼지통의 버튼을 누르십시오.

### 2.필터 세척 및 교체

먼지통 헤파 필터 및 배기 필터에 먼지가 많이 끼이며 반드시 세 착하여 주십시오 최상의 청소 성능을 위해 1년마다 정기적으로 교환해 주시시오 필터가 제자리에 있는지 확인 후에 진공청소 기를 사용하십시오 필터를 청소하기 전에 코드를 뽑아주십시 오 필터를 세척, 건조하기 위해 세탁기나 헤어드라이어를 사용 하지 마십시오

#### 1) 먼지통 헤파 필터의 세척 및 교체

- a. 먼지통을 본체에서 분리한 후 걸쇠를 눌러 주십시오.
- a. 필터를 먼지통에서 꺼내십시오.
- b. 헤파 필터를 흐르는 물에 헹구십시오 다시 장착하기 전에 필터를 공기에 충분히 말리십시오.
- a. 먼지통에 헤파 필터를 강착 해주십시오 필요하다면 새 필터로 교회하여 주십시오

#### 2)배기 필터의 세척 및 교체

- C배기구 커버를 열어 주십시오
- c.커버를 열면 배기 필터를 발견하실 수 있습니다.
- d.배기 필터를 꺼내어 새로운 필터로 교환하십시오.
- c배기구커버를 닫아주십시오