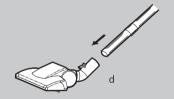

## 2.연장관 및 액세서리 연결

- b. 연장관에 호스 손잡이와 흡입구를 연결시키기 위해서는 양쪽을 잡고 연결부위에서 딸깍하고 소리가 날 때까지 밀 어 넣어 주십시오 (분리 시에는 걸쇠를 누르면서 잡아 빼 주십시오.)
- c.분리 버튼을 튜브 바깥쪽으로 밀어 내리고 안쪽 튜브를 길이에 막게 내려서 조정합니다.
- d. 흡입구에 연장관을 걸쇠에서 딸깔 소리가 날 때까지(분리 시에는 걸쇠를 누르면서 잡아 빼주십시오.) 밀어 넣어 주 십시오.