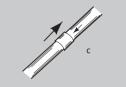

## 2.연장관 및 액세서리 연결

- b. 연장관에 호스 손잡이와 흡입구를 연결시키기 위해서는 양쪽을 잡고 연결부위에서 딸깍하고 소리가 날 때까지 밀 어 넣어 주십시오 (분리 시에는 걸쇠를 누르면서 잡아 빼 주십시오.)
- c.분리 버튼을 튜브 바깥쪽으로 밀어 내리고 안쪽 튜브를 길이에 막게 내려서 조정합니다.
- d. 흡입구에 연장관을 걸쇠에서 딸깔 소리가 날 때까지(분리 시에는 걸쇠를 누르면서 잡아 빼주십시오.) 밀어 넣어 주 십시오.