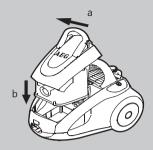

### 1.호스,연장관,액세서리 연결하기

- a. 호스 연결 및 분리
- 연결: 호스를 청소기 상단 투입구 부분에 걸쇠에서 딸깍하고 소리가 날 때까지 호스를 끼우십시오
- 분리: 전원 플러그를 분리하신 후 걸쇠를 눌러 호스를 분리하십시오.

## 2.연장관 및 액세서리 연결

- b. 연장관에 호스 손잡이와 흡입구를 연결시키기 위해서는 양쪽을 잡고 연결부위에서 딸깍하고 소리가 날 때까지 밀 어 넣어 주십시오 (분리 시에는 걸쇠를 누르면서 잡아 빼 주십시오.)
- c.분리 버튼을 튜브 바깥쪽으로 밀어 내리고 안쪽 튜브를 길이에 막게 내려서 조정합니다.
- d. 흡입구에 연장관을 걸쇠에서 딸깔 소리가 날 때까지(분리 시에는 걸쇠를 누르면서 잡아 빼주십시오.) 밀어 넣어 주 십시오.