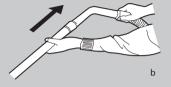

## 2.연장관 및 액세서리 연결

- b. 연장관에 호스 손잡이와 흡입구를 연결시키기 위해서는 양쪽을 잡고 연결부위에서 딸깍하고 소리가 날 때까지 밀 어 넣어 주십시오 (분리 시에는 걸쇠를 누르면서 잡아 빼 주십시오.)
- c.분리 버튼을 튜브 바깥쪽으로 밀어 내리고 안쪽 튜브를 길이에 막게 내려서 조정합니다.
- d. 흡입구에 연장관을 걸쇠에서 딸깔 소리가 날 때까지(분리 시에는 걸쇠를 누르면서 잡아 빼주십시오.) 밀어 넣어 주 십시오.