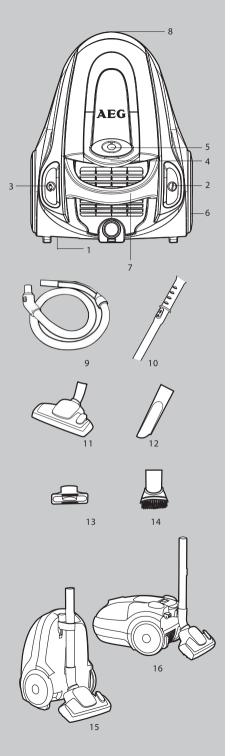

# 각부의 명칭

- 1코드
- 2 전원버튼
- 3 자동코드감개버튼
- 4 전면 덮개 손잡이
- 5 먼지통교체 표시기
- 6 바퀴
- 7 본체 손잡이
- 8 호스 투입구

## 액세사리

- 9 호스
- 10 길이 조정식 튜브
- 11 바닥/카펫용 흡입구
- 12 틈새 흡입구
- 13 가구용 흡입구
- 14 먼지 브러쉬 흡입구
- 15 수직 보관
- 16 가로 보관

# **Features**

- 1. Main cable
- 2. On/off switch
- 3. Cable rewind button
- 4. Top cover handle
- 5. Full dust indicator light
- 6. Big wheel
- 7. Handle
- 8. Hose connection

# Accessories

- 9. Hose
- 10. Telecopic extension tube
- 11. Combination floor nozzle
- 12. Crevice nozzle
- 13. Upholstery nozzle
- 14. Round brush
- 15. Dust bag and holder
- 16. Dust container