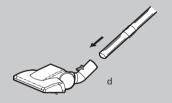

## 2.연장관 및 액세서리 연결

- b. 연장관에 호스 손잡이와 흡입구를 연결시키기 위해서는 양쪽을 잡고 연결부위에서 딸깍하고 소리가 날 때까지 밀 어 넣어 주십시오 (분리 시에는 걸쇠를 누르면서 잡아 빼 주십시오.)
- c.분리 버튼을 튜브 바깥쪽으로 밀어 내리고 안쪽 튜브를 길이에 막게 내려서 조정합니다.
- d. 흡입구에 연장관을 걸쇠에서 딸깔 소리가 날 때까지(분리 시에는 걸쇠를 누르면서 잡아 빼주십시오.) 밀어 넣어 주 십시오.